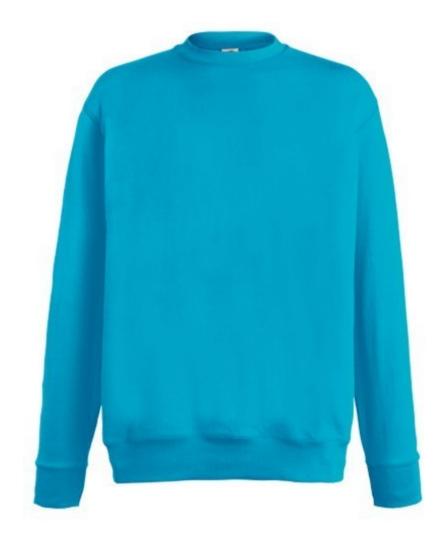

# FRUIT OF THE LOOM, LIGHTWEIGHT SET-IN SWEAT, CLASSIC LIGHTWEIGHT MEN'S HOODIE, AZURE BLUE, M

### **Basic informations**

Size: M

Package: 24 Length: 48.5 Width: 37.5 Height: 30

Color: Azure blue

Size: M

## **Specification**

Fruit of the Loom, Lightweight Set-in Sweat, classic lightweight men's sweatshirt, azure blue, M. Classic men's sweatshirt, pocket-less sweatshirt, with light collar and sleeves and sleeve ends, 80% cotton and 20% polyester, 240gm / m2 cotton. Branding: DTG, screen printing, flex, flock, embroidery